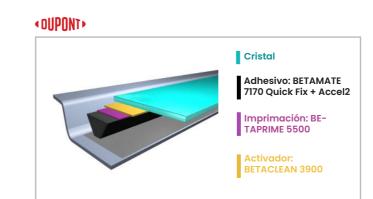

# BETAMATE 7170 QUICK FIX+ ACCEL2, HIGH **QUALITY WINDOW SEALANT**

#### Windows

# **\*OUPONT**