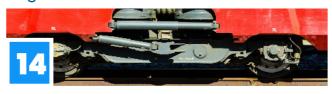

# **Bogies**

### **MOLYKOTE**

| MOLYKOTE® G-n plus                        | MOLYKOTE® G-rapid plus     | MOLYKOTE® 3400 anti-friction coating | MOLYKOTE® D-321 R an-<br>ti-friction coating |
|-------------------------------------------|----------------------------|--------------------------------------|----------------------------------------------|
| MOLYKOTE® Longterm 00 grease              | MOLYKOTE® 55 O-Ring grease | MOLYKOTE® PG 54 grease               | MOLYKOTE® G-rapid paste                      |
| MOLYKOTE® Lubolid 7365<br>additive powder | MOLYKOTE® D78 additive     | MOLYKOTE® BG-20 grease               | MOLYKOTE® BR2 Plus grease                    |
| MOLYKOTE® 111 Compound                    | MOLYKOTE® 44 M grease      | MOLYKOTE® Longterm 2<br>Plus         | MOLYKOTE® Multigliss                         |
| MOLYKOTE® DX Paste                        | MOLYKOTE® Powder spray     | MOLYKOTE® TP-42                      | MOLYKOTE® P40                                |
| MOLYKOTE® 3402C                           |                            |                                      |                                              |