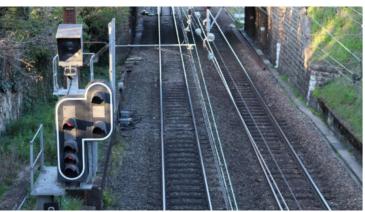

# Rail signage & lighting

# HUNTSMAN Araldite

ARALDITE® 2013-1 ARALDITE® 2028-1 • ARALDITE® 2015-1 ARALDITE® 2052-1 EN-45545-2 • ARALDITE® 2051 ARALDITE® 2021-1 • ARALDITE® 2053-05 • ARALDITE® 2053-15 EN-45545-2 EN-45545-2 ARALDITE® CW 5620 / Arathane HY 5610 • ARALDITE® CW 1312 / Aradur HY 1300 EN-45545-2 • ARALDITE® CW 1302 / Aradur HY 1300 EN-45545-2

# DOWSIL

 DOWSIL® AS7096N
 DOWSIL® EI-1184

 DOWSIL® 1-2577
 DOWSIL® Firestop 700

 DOWSIL® 3145
 SYLGARD® 170

 • DOWSIL® 7091
 DOWSIL® 3-4207

Thixotropic adhesive with high filling capacity and tenacity, for a perfect union of the rail joint.