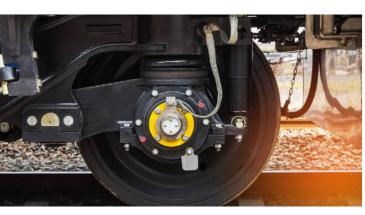

# **Bogies**

### **MOLYKOTE**

| MOLYKOTE® G-n plus                        | MOLYKOTE® G-rapid plus     | MOLYKOTE® 3400 anti-friction coating | MOLYKOTE® D-321 R an-<br>ti-friction coating |
|-------------------------------------------|----------------------------|--------------------------------------|----------------------------------------------|
| MOLYKOTE® Longterm 00 grease              | MOLYKOTE® 55 O-Ring grease | MOLYKOTE® PG 54 grease               | MOLYKOTE® G-rapid paste                      |
| MOLYKOTE® Lubolid 7365<br>additive powder | MOLYKOTE® D78 additive     | MOLYKOTE® BG-20 grease               | MOLYKOTE® BR2 Plus grease                    |
| MOLYKOTE® 111 Compound                    | MOLYKOTE® 44 M grease      | MOLYKOTE® Longterm 2<br>Plus         | MOLYKOTE® Multigliss                         |
| MOLYKOTE® DX Paste                        | MOLYKOTE® Powder spray     | MOLYKOTE® TP-42                      | MOLYKOTE® P40                                |
| MOLYKOTE® 3402C                           |                            |                                      |                                              |