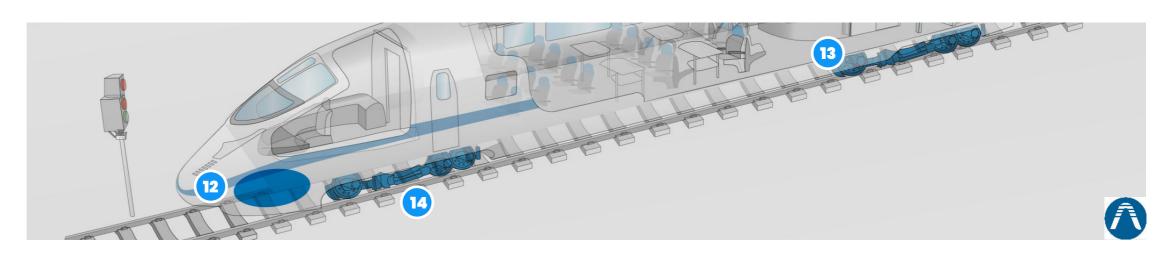

# **Traction System**

# Lubricación de altas prestaciones

The traction system within a train is one of the most demanding sections due to its complexity and the conditions to which it is subjected.

Points such as the engine, the boogie, the braking system, or the hitches require high-performance lubrication.

Molykote products are designed to exceed the highest demands in points such as bearings, axles, wheels, shock absorbers, etc.