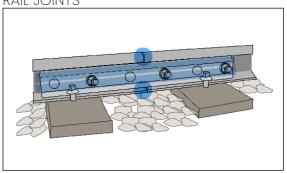

3145
 SYLGARD® 170

 • DOWSIL® 7091
 DOWSIL® 3-4207



Thixotropic adhesive with high filling capacity and tenacity, for a perfect union of the rail joint.

# Rail joints



# HUNTSMAN Araldite

ARALDITE® 2014-2 ARALDITE® 2031-2

ARALDITE® 2013-1 ARALDITE® 2052-1

• ARALDITE® 2015-1
• ARALDITE® AW 2101 / HW 2951

EN-45545-2

#### **MOLYKOTE**

MOLYKOTE® EM 50L MOLYKOTE® 3400 A Lead Free MOLYKOTE® Cu-7439 Plus

### Merbenit

• MEREBENIT® RV55 EN-45545-2

# HUNTSMAN Enriching lives through innovation Enriching lives through innovation Build. Bond. Protect.

Araldite, is the range of high quality industrial adhesives from Huntsman Advanced Materials, a leading brand in performance, innovation and development that has a solid reputation in the industrial and commercial world.

# RAIL JOINTS



♣ ARALDITE 2015-1



# **Structural Elements**

# **Main Applications**

Structural adhesives are applied to structural parts such as ceilings, doors, floors, and semi-structural products such as floor coverings, door frames and hinges. These must be easy to apply and have a high resistance to stress and impact.

Likewise, we have a wide range of products for gluing and sealing railway windows, complying with the EN-45545-2 standard.





# Couplers, shock absorbers & gears



# **MOLYKOTE**°

| MOLYKOTE® EM 50L                    | MOLYKOTE® 3400 AFC                   |
|-------------------------------------|--------------------------------------|
| MOLYKOTE® Cu-7439                   | MOLYKOTE® 1000                       |
| MOLYKOTE® 55 O-Ring                 | MOLYKOTE® FS3452